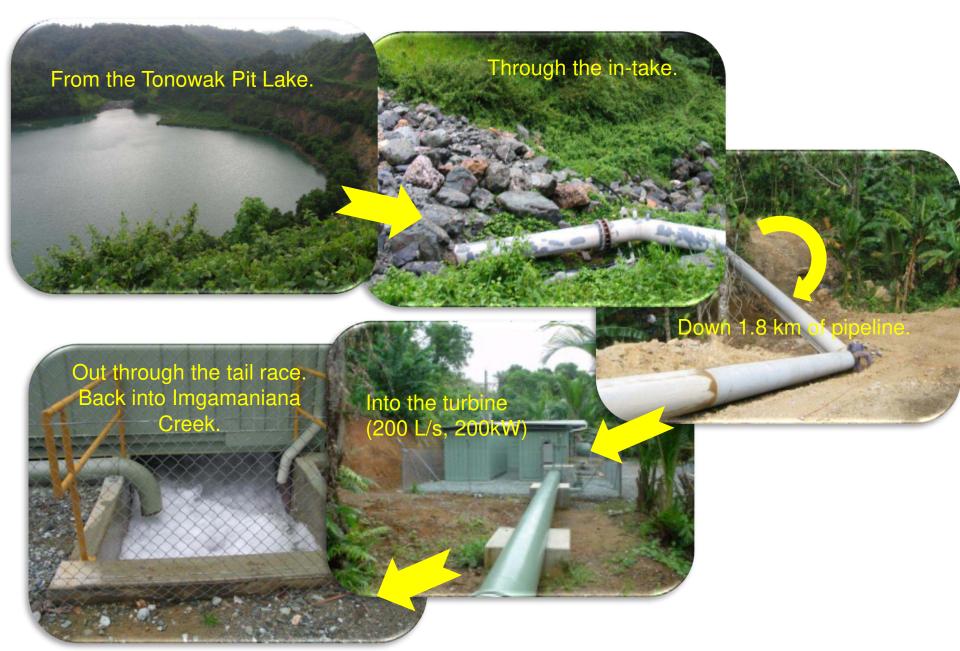

### MISIMA: EXAMPLE OF A POSITIVE CLOSURE OUTCOME

## MISIMA SITE REHABILITATION