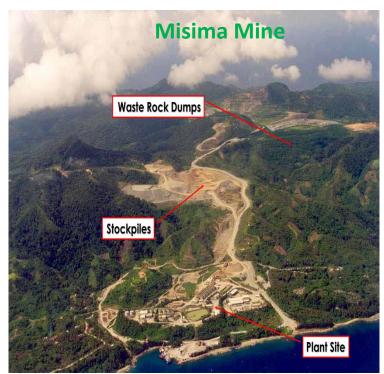

### MISIMA: EXAMPLE OF A POSITIVE CLOSURE OUTCOME

## MISIMA SITE REHABILITATION