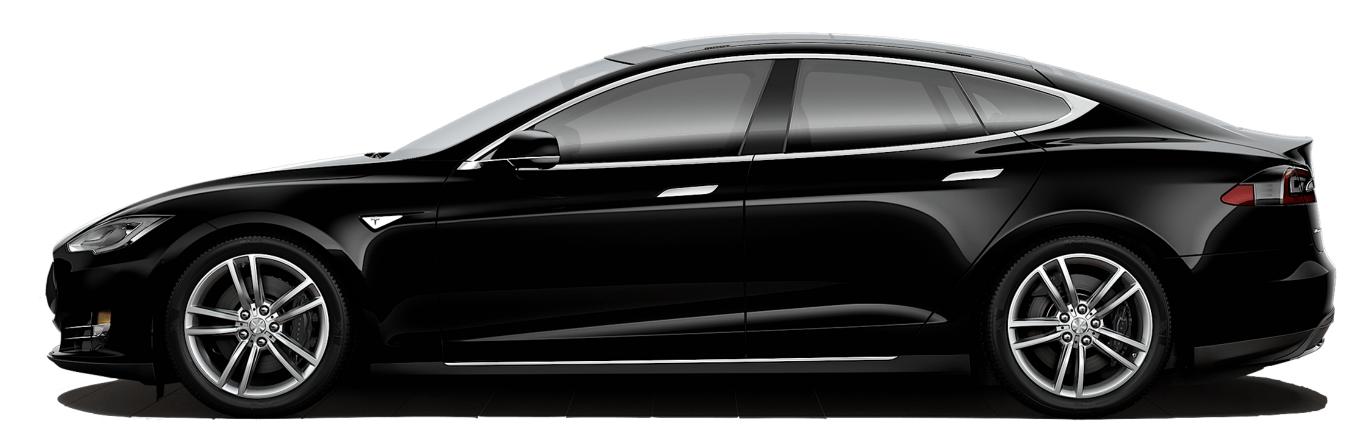

### MODEL S P100D

### Vehicle Statistics

**Acceleration** 0 to 60 mph in 2.5 seconds

**Range** Up to 337 miles

Torque 920 lb-ft

**Recharge** 170 EPA-rated miles in 30 minutes

(Tesla Supercharger)

## Highlights

- Groundbreaking 17" center touchscreen
- Over-the-air software updates
- Lightweight aluminum body
- Most Awarded Car in 2013

"Lowest likelihood of injury to occupants of any car ever tested"