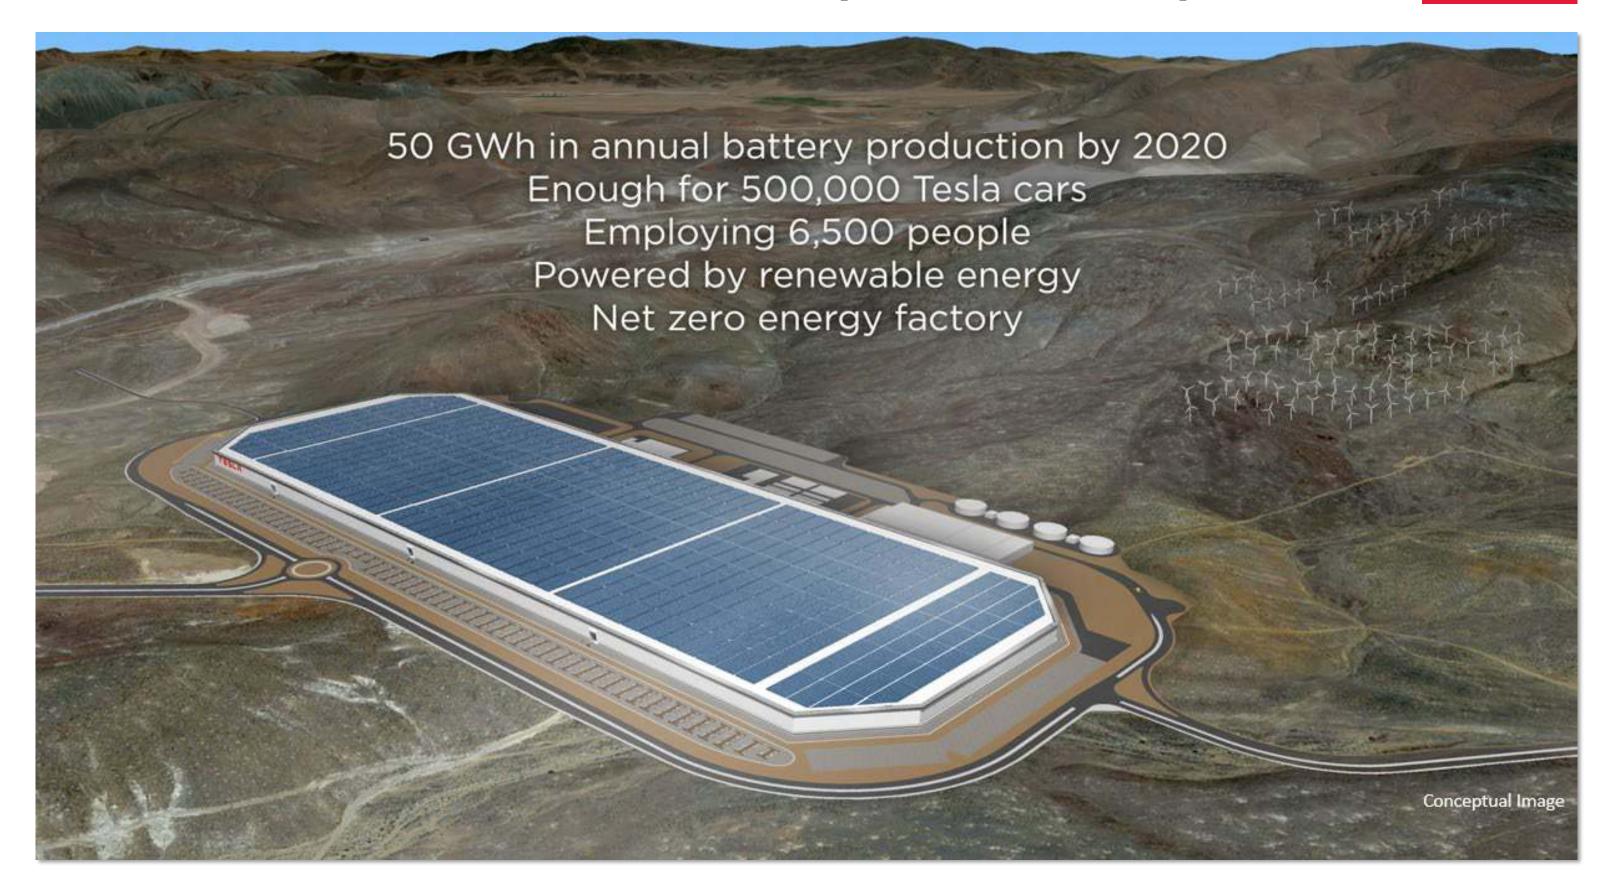

mph in 2.5 seconds

**Range** Up to 337 miles

Torque 920 lb-ft

**Recharge** 170 EPA-rated miles in 30 minutes

(Tesla Supercharger)

## Highlights



- Groundbreaking 17" center touchscreen
- Over-the-air software updates
- Lightweight aluminum body
- Most Awarded Car in 2013



"Lowest likelihood of injury to occupants of any car ever tested"





#### TESLA

### POWERPACK



## Highlights

- Energy storage solution for Commercial Businesses and Utilities
- Provide intermediate backup power to your business in the event of a grid interruption
- Integrates seamlessly with solar to shave peak energy usage and lower demand charges
- Contracts with electric utilities, solar installers/developers, channel distributors, large industrials
  Island in the Sun



## GIGAFACTORY 1(Future State)





## JUST THE BEGINNING