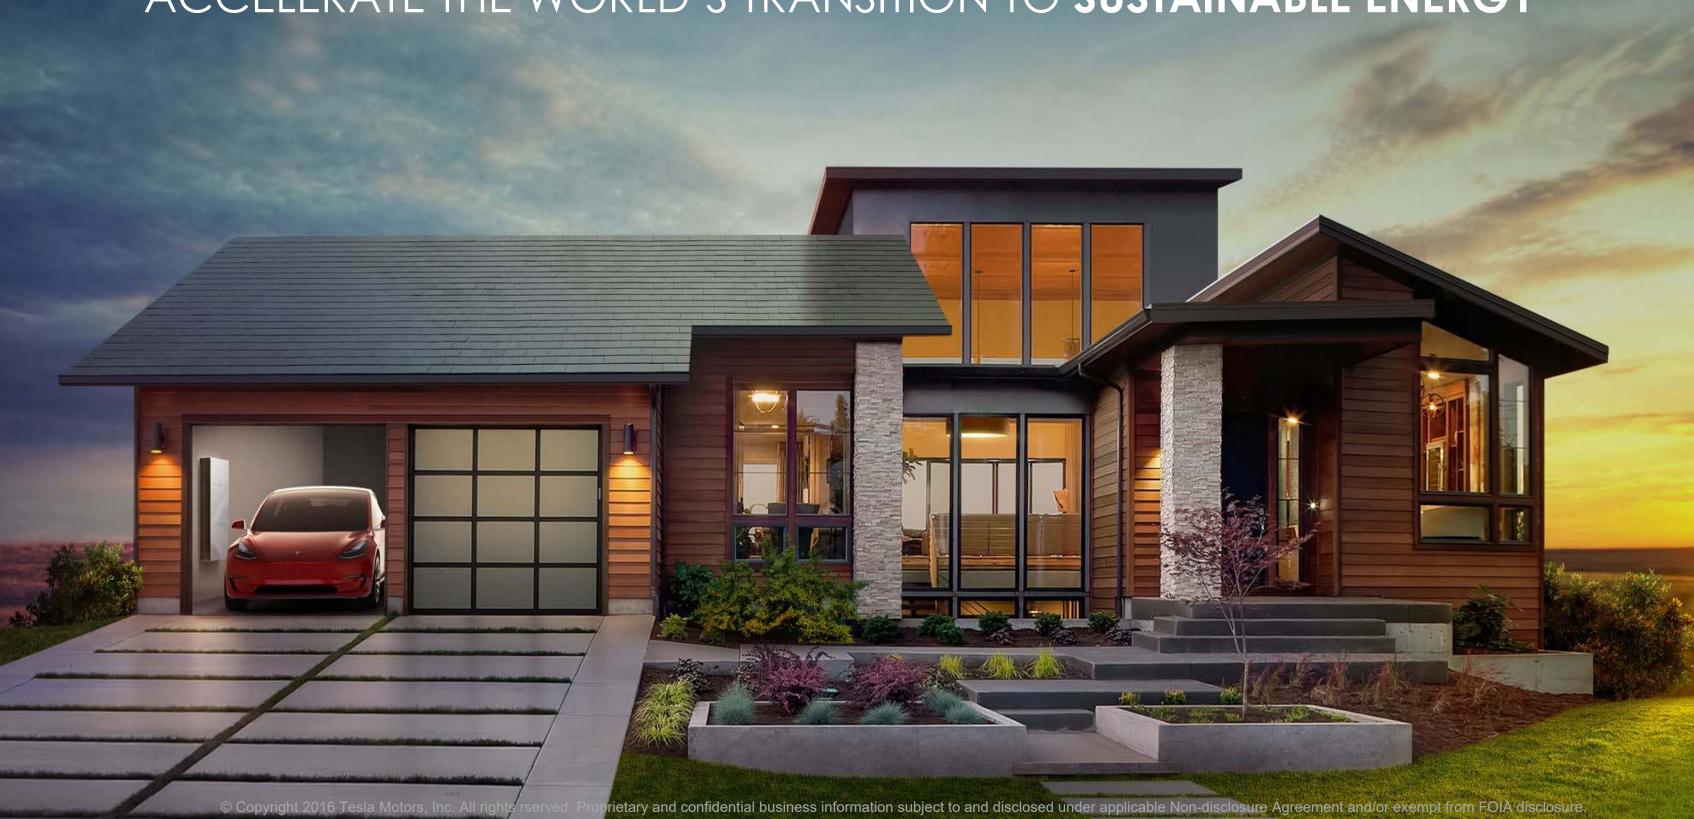

# ACCELERATE THE WORLD'S TRANSITION TO SUSTAINABLE ENERGY



### MODEL S P100D





### Vehicle Statistics

**Acceleration** 0 to 60 mph in 2.5 seconds

**Range** Up to 337 miles

Torque 920 lb-ft

**Recharge** 170 EPA-rated miles in 30 minutes

(Tesla Supercharger)

## Highlights



- Groundbreaking 17" center touchscreen
- Over-the-air software updates
- Lightweight aluminum body
- Most Awarded Car in 2013



"Lowest likelihood of injury to occupants of any car ever tested"





#### TESLA

### POWERPACK



## Highlights

- Energy storage solution for Commercial Businesses and Utilities
- Provide intermediate backup power to your business in the event of a grid interruption
- Integrates seamlessly with solar to shave peak energy usage and lower demand charges
- Contracts with electric utilities, solar installers/developers, channel distributors,