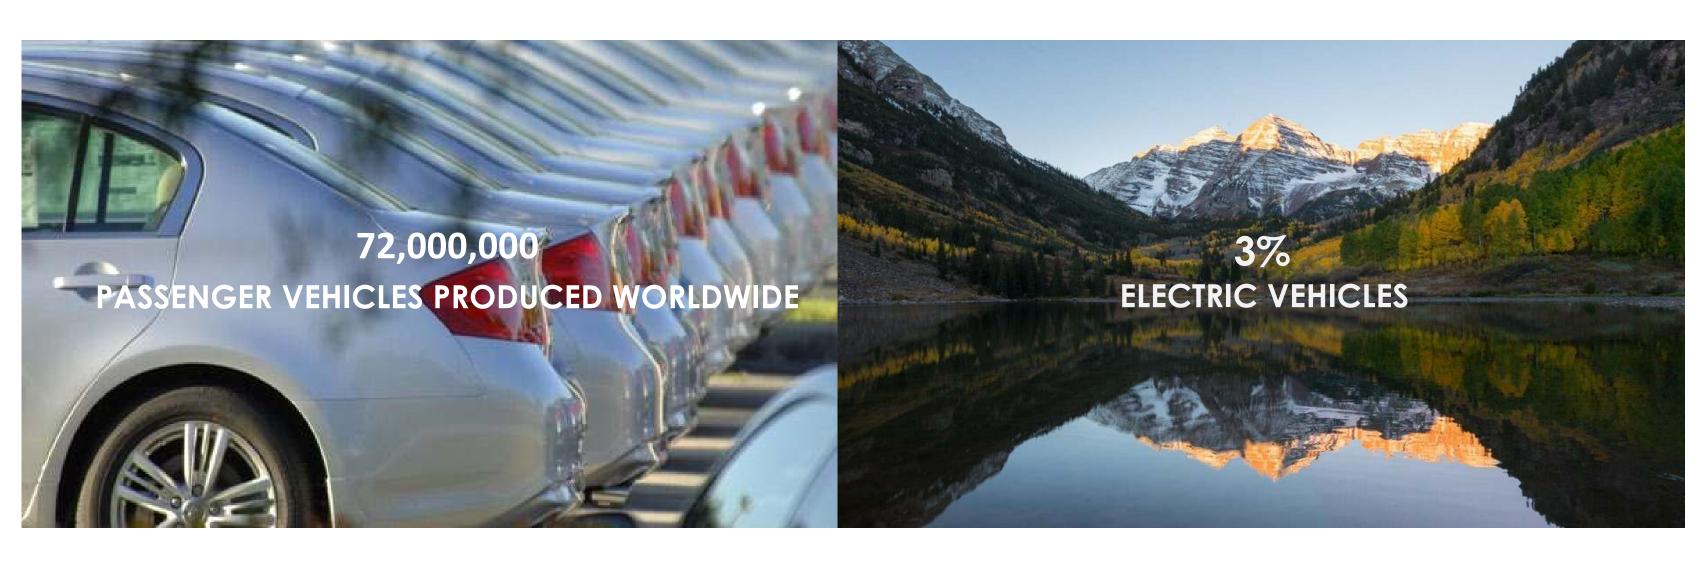

** Up to 337 miles

Torque 920 lb-ft

**Recharge** 170 EPA-rated miles in 30 minutes

(Tesla Supercharger)

## Highlights



- Groundbreaking 17" center touchscreen
- Over-the-air software updates
- Lightweight aluminum body
- Most Awarded Car in 2013



"Lowest likelihood of injury to occupants of any car ever tested"





#### TESLA

### POWERPACK



## Highlights

- Energy storage solution for Commercial Businesses and Utilities
- Provide intermediate backup power to your business in the event of a grid interruption
- Integrates seamlessly with solar to shave peak energy usage and lower demand charges
- Contracts with electric utilities, solar installers/developers, channel distributors, large industrials
  Island in the Sun



## GIGAFACTORY 1(Future State)





## JUST THE BEGINNING